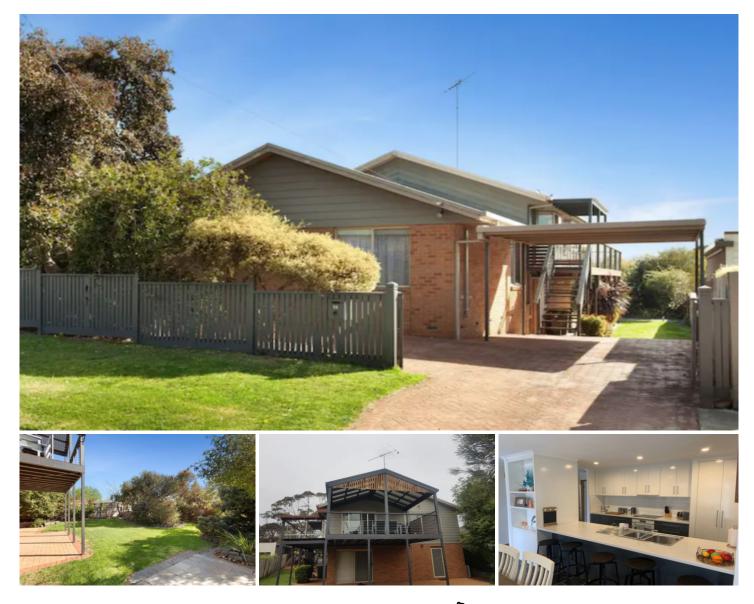

## 14 Mirrabooka Drive CLIFTON SPRINGS VIC

This magnificent property spanning over three levels with beautiful views across the bay is your next perfect holiday stay. With 4 spacious bedrooms, 2 bathrooms and 3 living areas. This great home accommodates 8 people with comfort and space. Located on the beautiful Bellarine Peninsula with the water and Clifton Springs Boat Ramp just a short stroll away. This is the ideal location as a base to explore what the local region has on offer.

## 4 🛤 2 🚰 2 🚘

- Type : House
- **Price** : From \$300 per night
- View : https://www.huntersrealestate.com.au/lease/vic/g eelong-district/clifton-springs/holiday/house/6800 007

Aaron Hunter 5215 9327

Maria Antoniadis 5259 1103