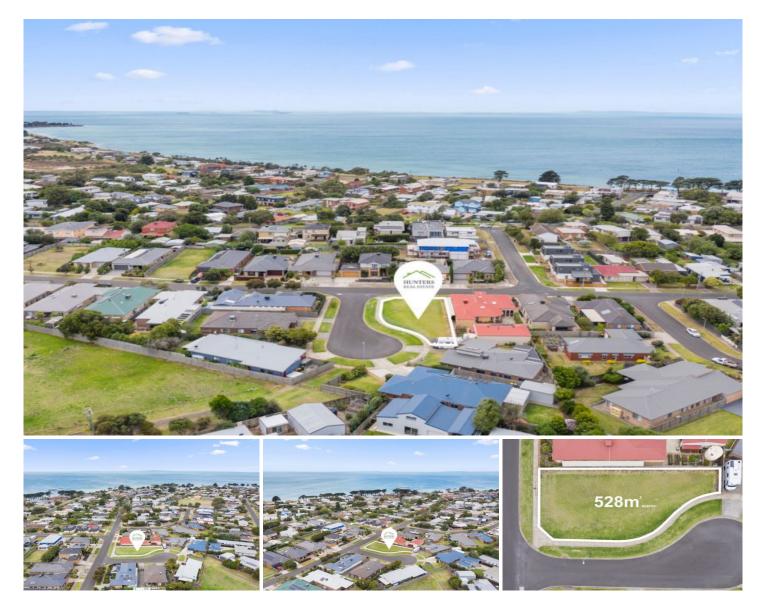

## 1-2 Coles Close St Leonards VIC

Set on the corner of Coles Close and Blanche Street in St Leonards, this superb 528sqm block lies within easy walking distance to the town centre and less than 350m from the closest beach, providing the ideal canvas for creation of your new coastal dream home. The corner configuration offers potential for multiple points of access and will cater to a wide range of popular home designs.

| Туре  | : Land  |
|-------|---------|
| Price | : \$640 |

View

: \$640,000 - \$690,000

Land Size : 528 sqm

: https://www.huntersrealestate.com.au/sale/v ic/geelong-district/st-leonards/residential/lan d/7803109