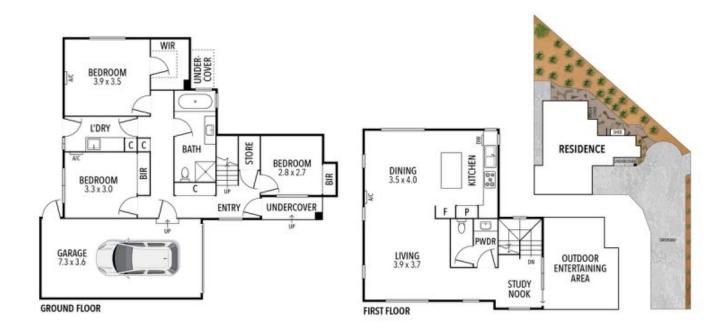

## 2/13 Gregory Court, Indented Head

THE ABOVE PLAN IS AN ARTIST'S IMPRESSION ONLY, IT INCLUDES ELEMENTS THAT ARE FOR DISPLAY PURPOSES ONLY AND MAY NOT BE TO SCALE. LANDSCAPING SHOWN IS INDICATIVE ONLY. DIMENSIONS ARE APPROXIMATE.