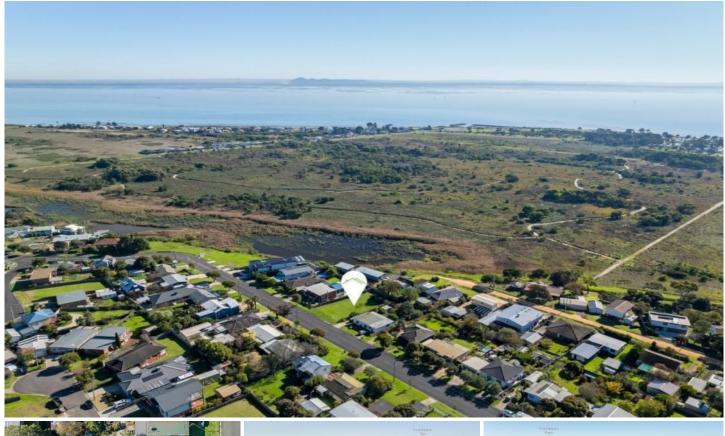

## 26 Hereford Street Portarlington VIC

Seize the opportunity to create your dream home or a profitable development on this expansive 809m² (approx.) residential block in Portarlington. Imagine breathtaking bay views from a second storey (STCA). This generous parcel offers ample space for a spacious family home or the potential to develop two stylish townhouses (STCA).

Portarlington, known for its stunning beaches and vibrant community, provides the perfect setting for a serene retreat or an attractive investment. Enjoy easy access to local amenities, schools, and transport links. Don't miss this rare chance to secure a substantial block in one of Portarlington's most desirable areas. Whether designing your perfect home or exploring development potential, this property promises endless possibilities. Contact us today to