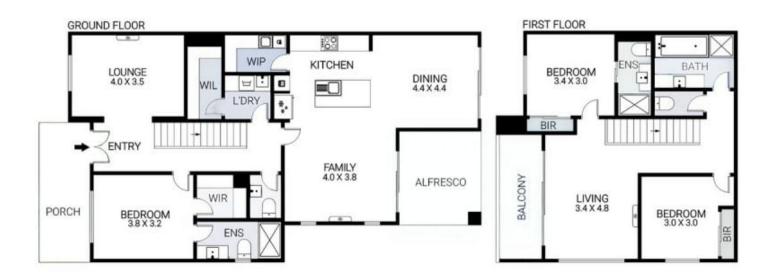

## 19 Swain Walk St Leonards VIC

Introducing an exceptional contemporary family residence, perfectly positioned over two levels with rear access from Laura Lane. This immaculate home boasts a host of features designed for modern living, including a double garage and double gates for convenient storage of a caravan or boat.

Located less than 900 metres from the St Leonards Boat Ramp, this property offers unparalleled accessibility for water enthusiasts.

The ground floor features a luxurious main bedroom with a spacious walk-in robe and ensuite, ensuring comfort and privacy. A powder room caters to guests, while a sophisticated formal living room provides an elegant space for entertaining. The heart of the home is a stunning open-plan kitchen equipped with Caesar stone waterfall

Charlotte Hunter 5259 1103

THE ABOVE PLAN IS AN ARTIST'S IMPRESSION ONLY, IT INCLUDES ELEMENTS THAT ARE FOR DISPLAY PURPOSES ONLY AND MAY NOT BE TO SCALE.

DIMENSIONS ARE APPROXIMATE.