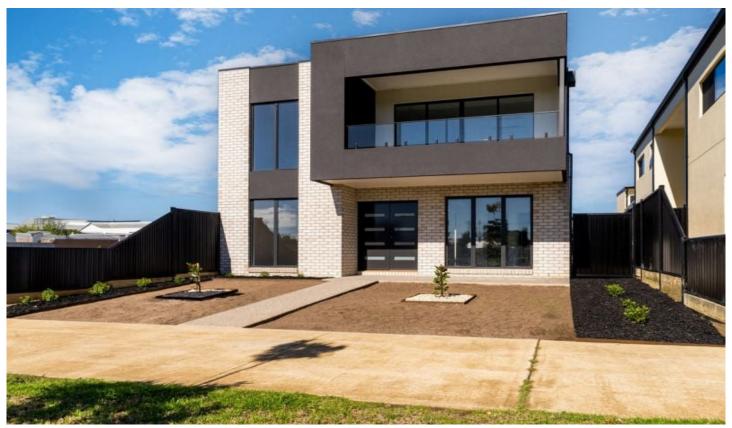

## 19 Swain Walk St Leonards VIC

Introducing an exceptional contemporary family residence, perfectly positioned over two levels with rear access from Laura Lane. This immaculate home boasts a host of features designed for modern living, including a double garage and double gates for convenient storage of a caravan or boat.

Located less than 900 metres from the St Leonards Boat Ramp, this property offers unparalleled accessibility for water enthusiasts.

The ground floor features a luxurious main bedroom with a spacious walk-in robe and ensuite, ensuring comfort and privacy. A powder room caters to guests, while a sophisticated formal living room provides an elegant space for entertaining. The heart of the home is a stunning open-plan kitchen equipped with Caesar stone waterfall