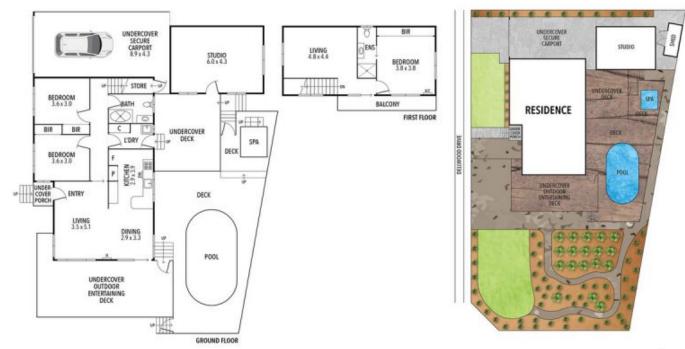

## 20 Denver Drive, Portarlington

THE ABOVE PLAN IS AN ARTIST'S IMPRESSION ONLY, IT INCLUDES ELEMENTS THAT ARE FOR DISPLAY PURPOSES ONLY AND MAY NOT BE TO SCALE. LANDSCAPING SHOWN IS INDICATIVE ONLY. DIMENSIONS ARE APPROXIMATE.