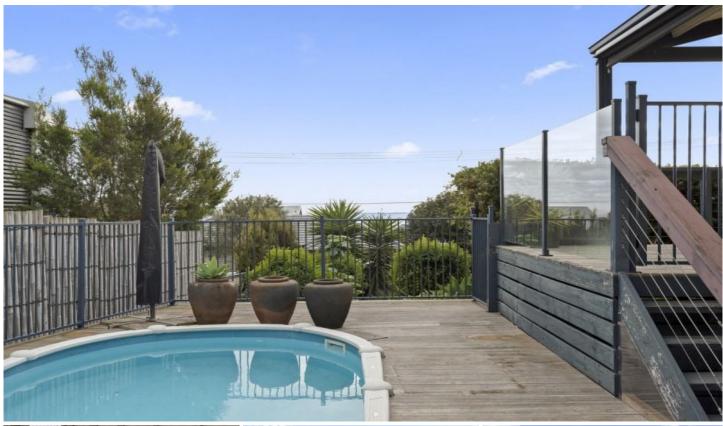

The downstairs area boasts an open-plan kitchen, living, and dining space, designed for modern living. The kitchen is impressively spacious with abundant storage, making it a perfect canvas for modernisation. The living area flows onto a large outdoor deck, perfect for entertaining or simply soaking in the gorgeous bay views.