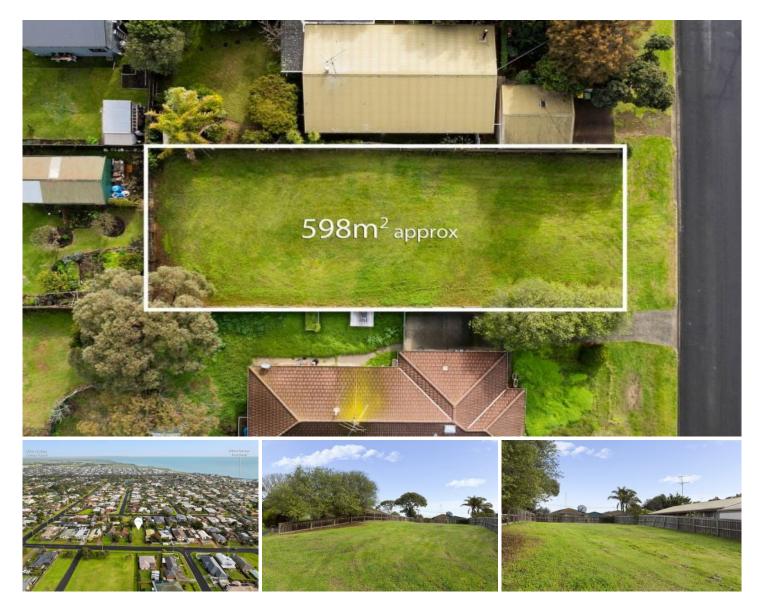

## 46 Central Road Clifton Springs VIC

Discover the perfect canvas for your dream home or development project with this exceptional 598m<sup>2</sup> rectangular block in the sought-after suburb of Clifton Springs. Boasting a generous 15.4m frontage, this prime piece of land offers endless potential for astute buyers and investors alike. Enjoy the convenience of being just moments away from the local golf course, boat ramp, parks, schools, shops, and cafes. Everything you need for a comfortable and vibrant lifestyle is right at your doorstep.

Land Size : 598 sqm

: https://www.huntersrealestate.com.au/sale/v ic/geelong-district/clifton-springs/residential/l and/8074735

View

Charlotte Hunter 5259 1103

https://www.huntersrealestate.com.au