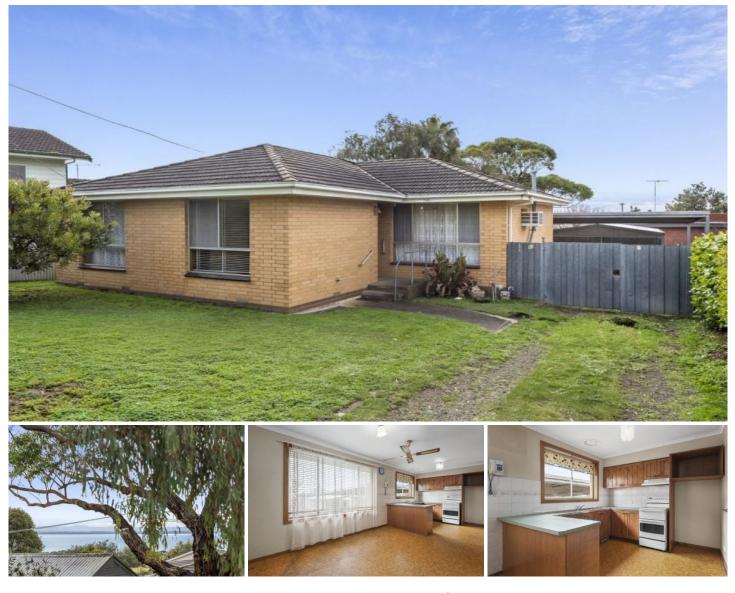

## 61 Tower Road Portarlington VIC

Discover this 3-bedroom home in the heart of Portarlington, featuring a large shed and carport on a spacious block, offering untapped views of the You Yangs and bay. This solid built brick home features three bedrooms and a functional layout, presenting a canvas for modernisation and a renovator's dream.

The property includes a generous shed and carport, perfect for storage or a workshop. With potential water views waiting to be uncovered, this is an ideal opportunity for renovators seeking a personalised space in a great location.

Explore the possibilities today at 61 Tower Road.