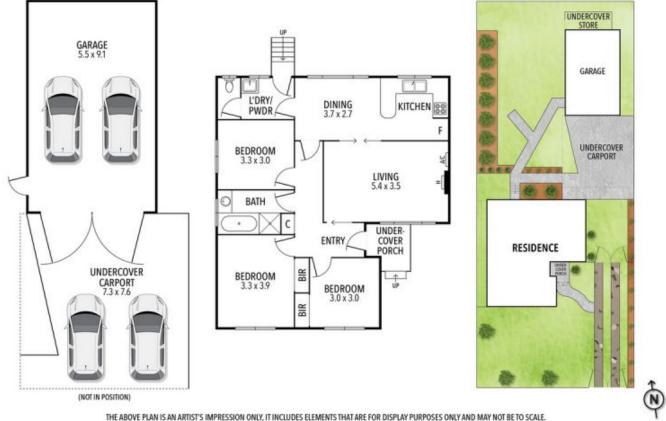

## 61 Tower Road, Portarlington

THE ABOVE PLAN IS AN ARTIST'S IMPRESSION ONLY, IT INCLUDES ELEMENTS THAT ARE FOR DISPLAY PURPOSES ONLY AND MAY NOT BE TO SCALE. LANDSCAPING SHOWN IS INDICATIVE ONLY. DIMENSIONS ARE APPROXIMATE.