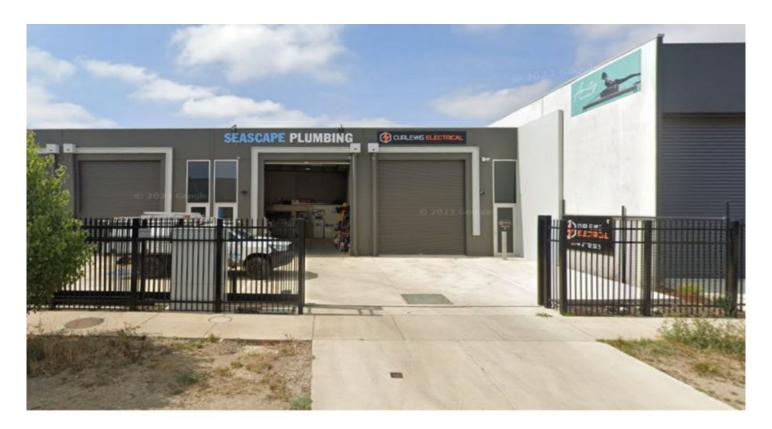

## 3/2 Torno Court Drysdale VIC

Prime located industrial unit within the heart of the Drysdale industrial area. With easy access and visibility from Murradoc Road, just a skip away to Drysdale township and to the Drysdale Bypass. Currently tenanted until 31 May 2025 or longer if the astute buyer negotiates a new lease.

With a solid concrete tilt panel construction and large storm-water pipes to ensure no flooding, and a shared driveway area with an assigned car space this unit provides an excellent base to operate from.

A highly secure unit with a 1.8m high metal fence with electric gate to the front driveway/carpark area.

The current tenant has constructed an Office area within the floor space. to compliment the kithenette and toilet area.