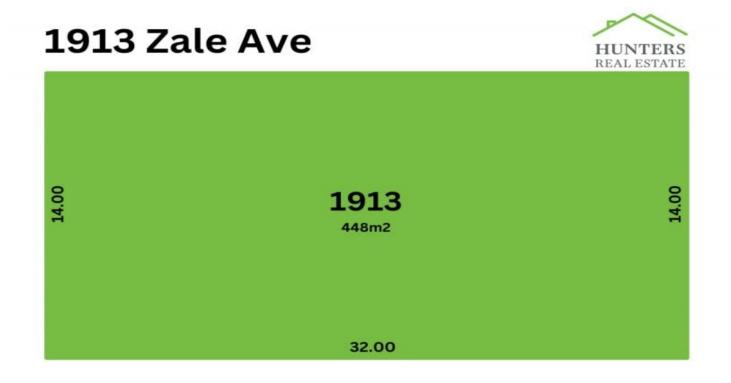

## 1913 Zale Avenue Leopold VIC

Are you looking for a flat block that you can start your build within only 3 months or less, then this is the block for you... Developments last remaining  $14 \times 32m$  block (448m2)

## Type : Land Price : \$382,000

View

Land Size : 448 sqm

: https://www.huntersrealestate.com.au/sale/v ic/geelong-district/leopold/residential/land/8 138455

Oliver Mullan 5259 1103

Charlotte Hunter 5259 1103