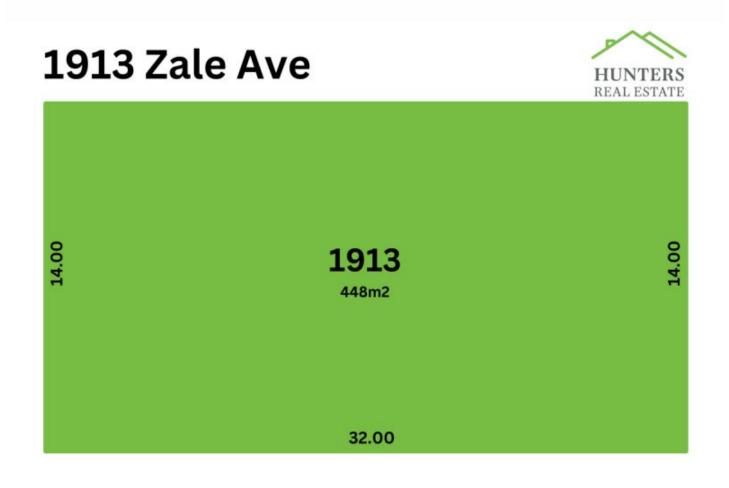

## 1913 Zale Avenue Leopold VIC

Are you looking for a flat block that you can start your build within only 3 months or less, then this is the block for you... Developments last remaining  $14 \times 32m$  block (448m2)

## Type : Land Price : \$382,000

View

Land Size : 448 sqm

: https://www.huntersrealestate.com.au/sale/v ic/geelong-district/leopold/residential/land/8 138455

Oliver Mullan 5259 1103

Charlotte Hunter 5259 1103