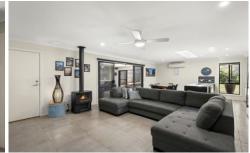

Step inside to find three spacious bedrooms, including a master suite with a sleek ensuite and a walk-in wardrobe. The stylish bathroom, separate toilet, and laundry provide both convenience and functionality. At the heart of the home is the gourmet kitchen, outfitted with premium appliances, a striking splashback, Caesarstone benchtops, and ample storage?perfect for preparing meals with ease and elegance.