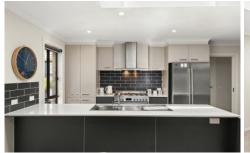

Step inside to find three spacious bedrooms, including a master suite with a sleek ensuite and a walk-in wardrobe. The stylish bathroom, separate toilet, and laundry provide both convenience and functionality. At the heart of the home is the gourmet kitchen, outfitted with premium appliances, a striking splashback, Caesarstone benchtops, and ample storage?perfect for preparing meals with ease and elegance.