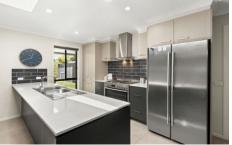

Step inside to find three spacious bedrooms, including a master suite with a sleek ensuite and a walk-in wardrobe. The stylish bathroom, separate toilet, and laundry provide both convenience and functionality. At the heart of the home is the gourmet kitchen, outfitted with premium appliances, a striking splashback, Caesarstone benchtops, and ample storage?perfect for preparing meals with ease and elegance.