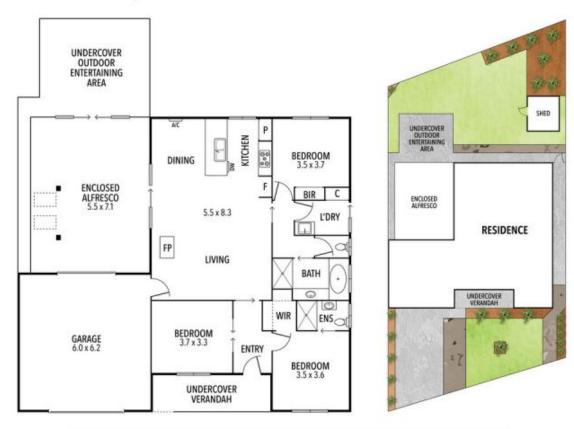

## 9 Annmaree Drive Indented Head VIC

Nestled on a generous 545 sqm block, this stunning modern residence offers a serene escape directly opposite a scenic nature reserve. Impeccably designed and featuring contemporary finishes throughout, this home is a true sanctuary.

Step inside to find three spacious bedrooms, including a master suite with a sleek ensuite and a walk-in wardrobe. The stylish bathroom, separate toilet, and laundry provide both convenience and functionality. At the heart of the home is the gourmet kitchen, outfitted with premium appliances, a striking splashback, Caesarstone benchtops, and ample storage?perfect for preparing meals with ease and elegance.

## 9 Annmaree Drive, Indented Head

THE ABOVE PLAN IS AN ARTIST'S IMPRESSION ONLY, IT INCLUDES ELEMENTS THAT ARE FOR DISPLAY PURPOSES ONLY AND MAY NOT BE TO SCALE. LANDSCAPING SHOWN IS INDICATIVE ONLY. DIMENSIONS ARE APPROXIMATE.