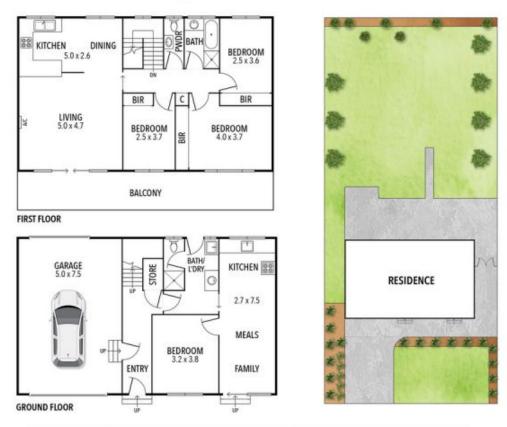

On the first floor, you'll find a bedroom, a well-kept kitchen with meals and family areas, a bathroom, and an attached garage for convenience. The second level boasts three more bedrooms, an additional kitchen, a spacious dining and living area, and a lovely balcony with bay glimpses?perfect for relaxing and soaking in the sea breeze.