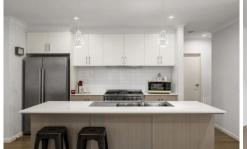

The master bedroom features a walk-in robe and a sleek ensuite, while bedrooms 2 and 3 come with built-in robes, providing ample storage. The modern kitchen is equipped with a 900mm Smeg oven and dishwasher, plus Ceasar stone benchtops and walk in pantry. The open-plan dining and living area, complete with a split system for year-round comfort, flows effortlessly onto an alfresco with the addition of blinds for added privacy and comfort.