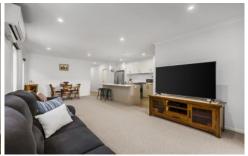

The master bedroom features a walk-in robe and a sleek ensuite, while bedrooms 2 and 3 come with built-in robes, providing ample storage. The modern kitchen is equipped with a 900mm Smeg oven and dishwasher, plus Ceasar stone benchtops and walk in pantry. The open-plan dining and living area, complete with a split system for year-round comfort, flows effortlessly onto an alfresco with the addition of blinds for added privacy and comfort.