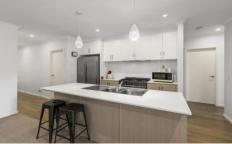

The master bedroom features a walk-in robe and a sleek ensuite, while bedrooms 2 and 3 come with built-in robes, providing ample storage. The modern kitchen is equipped with a 900mm Smeg oven and dishwasher, plus Ceasar stone benchtops and walk in pantry. The open-plan dining and living area, complete with a split system for year-round comfort, flows effortlessly onto an alfresco with the addition of blinds for added privacy and comfort.