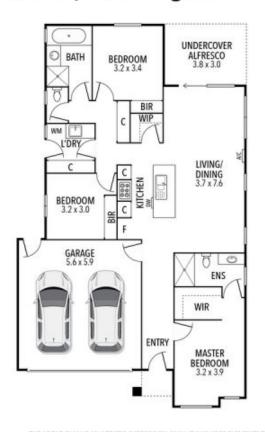

## 4 The Panorama Portarlington VIC

What better place to live than in the heart of Portarlington. This immaculate 3-bedroom home is conveniently located close to the town centre, direct ferry to Docklands, and the beach, this home offers a relaxed, low-maintenance lifestyle in a fantastic location.

The master bedroom features a walk-in robe and a sleek ensuite, while bedrooms 2 and 3 come with built-in robes, providing ample storage. The modern kitchen is equipped with a 900mm Smeg oven and dishwasher, plus Ceasar stone benchtops and walk in pantry. The open-plan dining and living area, complete with a split system for year-round comfort, flows effortlessly onto an alfresco with the addition of blinds for added privacy and comfort.

## 4 The Panorama, Portarlington

THE ABOVE PLAN IS AN ARTIST'S IMPRESSION ONLY, IT INCLUDES ELEMENTS THAT ARE FOR DISPLAY PURPOSES ONLY AND MAY NOT BE TO SCALE. LANDSCAPING SHOWN IS INDICATIVE ONLY. DIMENSIONS ARE APPROXIMATE.